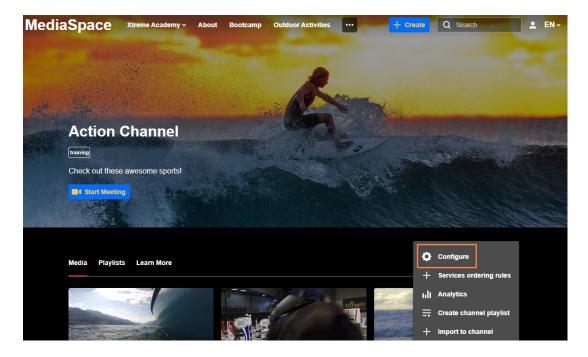

- 1. From the user menu 📥 , access **My Channels**.
- 2. On the My Channels page, click the **Pencil icon** of the channel where you want to remove a playlist.

Or click on the channel's thumbnail to **access a channel** and select **Configure** from the Actions menu.