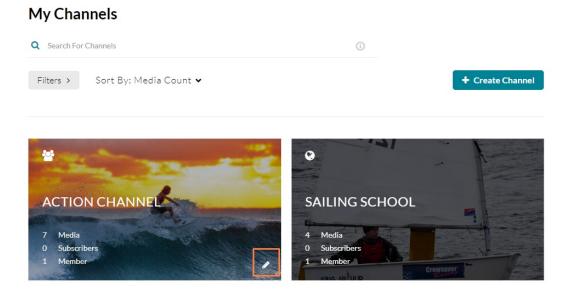

- 1. From the user menu 📥 , access **My Channels**.
- 2. On the My Channels page, click the **Pencil icon** of the channel where you want to remove a playlist.

Or click on the channel's thumbnail to **access a channel** and select **Configure** from the Actions menu.