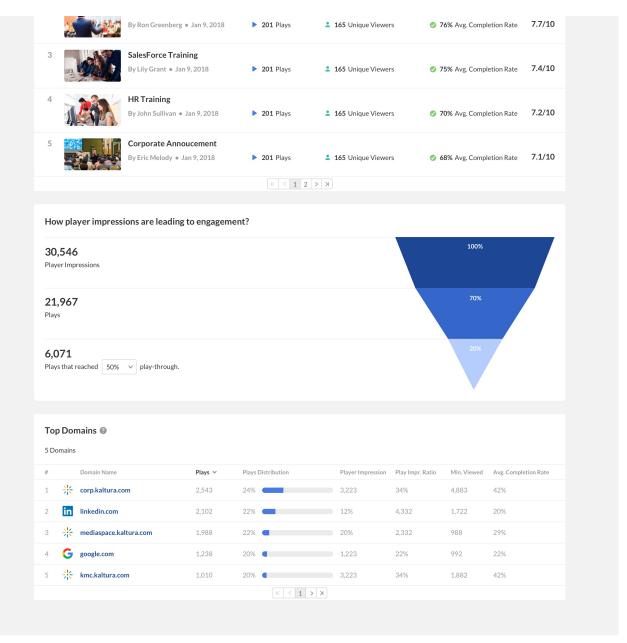

## Overview

The Audience dashboard is the primary dashboard for audience engagement analytics and includes reports and insights that enable you to get a closer view on the way your audience consumes and engages with video content in your account.

## The Audience Dashboard Reports

The Audience dashboards are comprised of the following:

- Engagement (https://knowledge.kaltura.com/help/engagement-dashboard-kmc) How users engage with content?
- Content Interactions (https://knowledge.kaltura.com/help/content-interactions-dashboard-kmc) How users interact with the
  player?
- Technology (https://knowledge.kaltura.com/help/technology-dashboard-kmc) What technology is used by your users?
- Geo Location (https://knowledge.kaltura.com/help/geo-location-dashboard) What countries do your users come from?