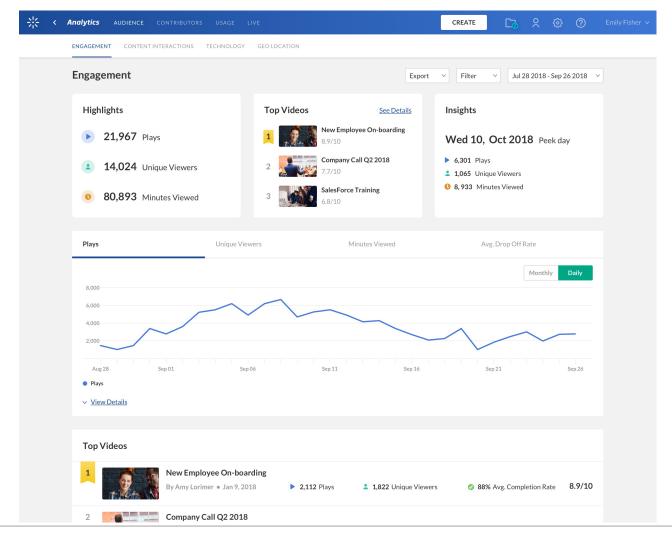

## Overview

The Audience dashboard is the primary dashboard for audience engagement analytics and includes reports and insights that enable you to get a closer view on the way your audience consumes and engages with video content in your account.

## The Audience Dashboard Reports

The Audience dashboards are comprised of the following:

- Engagement (https://knowledge.kaltura.com/help/engagement-dashboard-kmc) How users engage with content?
- Content Interactions (https://knowledge.kaltura.com/help/content-interactions-dashboard-kmc) How users interact with the
  player?
- Technology (https://knowledge.kaltura.com/help/technology-dashboard-kmc) What technology is used by your users?
- Geo Location (https://knowledge.kaltura.com/help/geo-location-dashboard) What countries do your users come from?