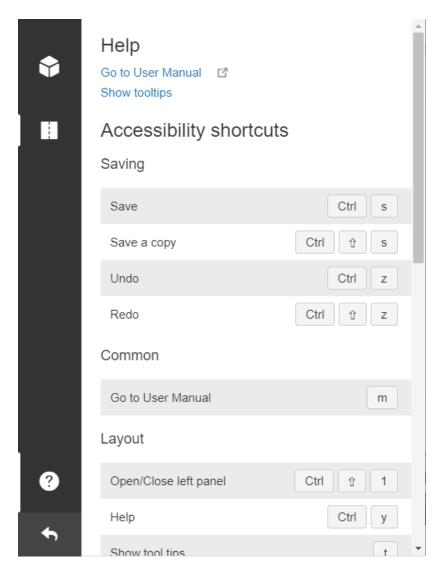

## Help - Accessibility Shortcuts

Kaltura Video Editing Tools contain the Help Question icon that opens accessibility shortcuts. These shortcuts are very useful to create clips and trim your videos. Click on the icon to open and close the Help information.

The Kaltura Video Editing Tools' Help contains:

- 1. Link to the User Manual
- 2. Accessibility shortcuts
- The shortcuts are adapted to your OS. If you are on MAC, the MAC shortcuts are displayed. If on Windows, the Windows shortcuts are displayed.
- The shortcuts are contextual for the tab you are in. If you are working in the Quiz Tab, the relevant shortcuts are displayed. If you are in the Editor Tab, the relevant shortcuts are displayed.